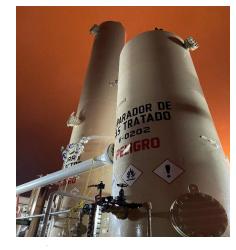

## Mexico Veracruz

| Project Name:  | Perdiz Amine Plant                             |
|----------------|------------------------------------------------|
| Location:      | Veracruz                                       |
| Contract Type: | Engineering, Procurment, and Startup           |
| Schedule:      | 7 Week delivery of the equipment               |
| Completion:    | March 2021                                     |
| Scope of Work: | Supply customer with a 400 GPM amine plant and |
|                | complete engineering, procurment, and start-up |

## Highlights:

- Balance of plant equipment
- Included thermal oxidizer, flare, inlet gas coolers, inlet gas filter, inlet gas scrubber, flare ko drum
- Commissioned the plant in 4 months from contract signing